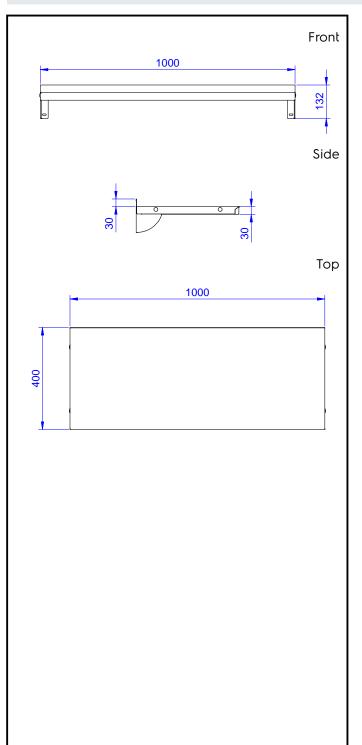

# Key Information:

| External dimensions, Width:  |         |
|------------------------------|---------|
| 132823 (WSS104N)             | 1000 mm |
| External dimensions, Depth:  | 400 mm  |
| External dimensions, Height: | 30 mm   |
| Upstand Dimensions, Height:  | 23 mm   |
| Upstand Dimensions, Depth:   | 2 mm    |
| Upstand Dimensions, Radius:  | R=10    |
| Net weight:                  | 2 kg    |
|                              |         |