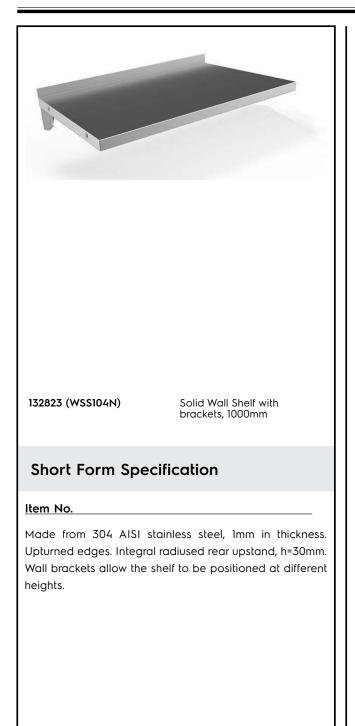

### Construction

- Made entirely in 304 AISI stainless steel, 10/10 in thickness; with a Scotch Brite finish.
- Upturned edges, 50 mm high, to guarantee operator safety.
- Incorporates a rear upstand to avoid spillage between wall and shelf.
- 100 mm upstand with 10 mm radioused corner and 13 mm deep, designed to be used against a wall.

# Key Information:

| External dimensions, Width:  |         |
|------------------------------|---------|
| 132823 (WSS104N)             | 1000 mm |
| External dimensions, Depth:  | 400 mm  |
| External dimensions, Height: | 30 mm   |
| Upstand Dimensions, Height:  | 23 mm   |
| Upstand Dimensions, Depth:   | 2 mm    |
| Upstand Dimensions, Radius:  | R=10    |
| Net weight:                  | 2 kg    |
|                              |         |